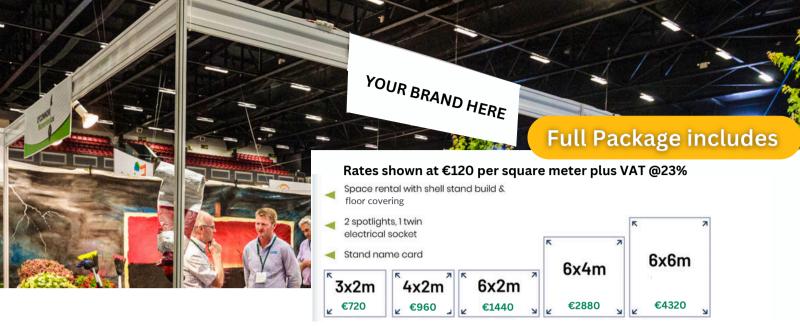

Space only

€100 per square metre plus VAT @ 23% Space-only stands are available for sizes greater than 24 sqm perfect for exhibitors who wish to design and build their own stand. Optional extra: Carpet @ 10 per sqm. Contact the team for rates