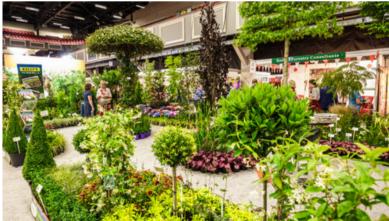

### The Grower's Paddock & Outdoor

A very popular addition to GLAS, The Grower's Paddock & Outdoor area highlights the glorious colour and incredible vibrancy of the event and indeed our industry overall. Featuring displays and demos, from nurseries to machinery & commercial vehicles.

A limited number of Grower's Paddock spaces are available to suitable exhibitors. These spaces are located at the show entrance and are adjacent to the very impressive grower's pagodas, the catering facilities and seating areas, all of which are outdoor.