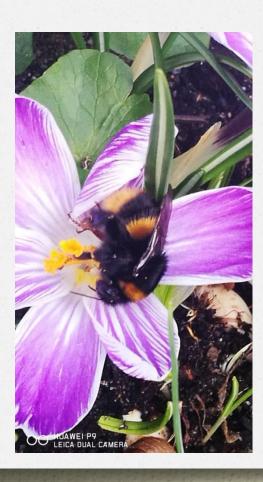

# People buy these days by Colour Pollinators like Colour

# I like colour and insects Insects like colour People like colour

Choose plants which pollinators like!

# Pollinators Bidens and Bacopa Visit Stand L 8

#### Pollinators.ie

- By the autumn the technical blog on Bidens and Bacopa will be updated with recommendations on the pollinating insects which visit these plants and the best colours for attracting Bumblebees, Hoverflies, Butterflys
- Peter Cuthbert BSc Agr ( Hort)