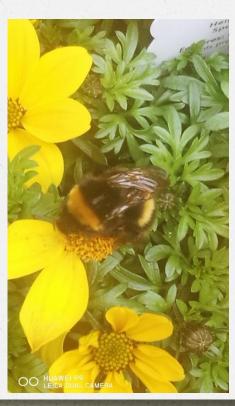

# Bidens Local Authority Summer Bedding

# Petunias, Begonias, Geraniums are traditional summer bedding add Bidens and Bacopa

# Herbs are great pollinator plants Newer Summer Bedding

- Garlic chives
- Fennel
- Lavender
- Marjoram
- Mints but can spread
- Oregano
- Sage
- Thyme

- Bidens yellow,gold,red
- Orange, yellow red spots, pink
- Bacopa white small fls,big fls, purple and pink .

# Pollinators Bidens and Bacopa Visit Stand L 8