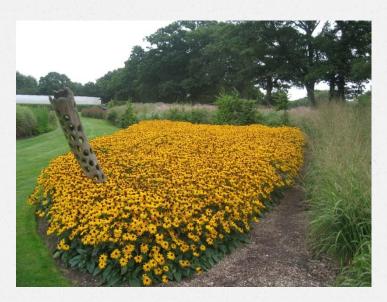

#### SUMMER COLOUR



Peter Cuthbert BSc Agr (Hort)
National Biodiversity Pollinator Champion

### Yellow or Red Sussex Prairie Farm, Kilkenny





### Or Yellow OR Blue EU Garden Cabinteely, Finglas Roundabout





# People buy these days by Colour Pollinators like Colour





# Bidens Local Authority Summer Bedding





## Bacopa





# Petunias, Begonias, Geraniums are traditional summer bedding add Bidens and Bacopa





## Popular plants sell themselves





# I like colour and insects Insects like colour People like colour







Choose plants which pollinators like!





# Aster Asran October as groundcover Bidens as groundcover









## My recommended list Colour and Insects

- Spring Herbaceous
- Armeria, Bergenia, Doronicu m, Mossy Saxifraga, Sempervivumm,
- Erysimum
- Muscari.

- Summer Herbaceous
- Nepeta, KnautiaCalamintha, Sages,
- Cirsium, Liatris purple,
- Helenium, Sedum Carl, Autumn Joy. Verbena , Dahlia singl