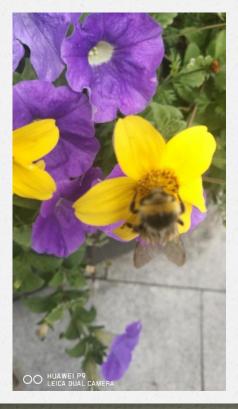

### Or Yellow OR Blue EU Garden Cabinteely, Finglas Roundabout

# Bidens Local Authority Summer Bedding

# Petunias, Begonias, Geraniums are traditional summer bedding add Bidens and Bacopa

# Herbs are great pollinator plants Newer Summer Bedding

- Garlic chives
- Fennel
- Lavender
- Marjoram
- Mints but can spread
- Oregano
- Sage
- Thyme

- Bidens yellow,gold,red
- Orange, yellow red spots, pink
- Bacopa white small fls,big fls, purple and pink .