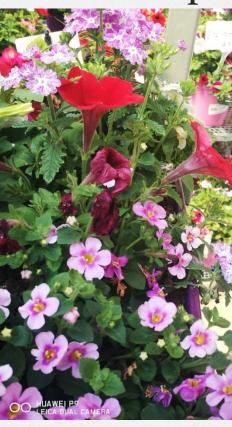

## My recommended list Colour and Insects

- Spring Herbaceous
- Armeria, Bergenia, Doronicu m, Mossy Saxifraga, Sempervivumm,
- Erysimum
- Muscari.

- Summer Herbaceous
- Nepeta, KnautiaCalamintha, Sages,
- Cirsium, Liatris purple,
- Helenium, Sedum Carl, Autumn Joy. Verbena , Dahlia single, Digitalis, Echinace a, Geranium Rozannne., Orion.
- Lavender

# Herbs are great pollinator plants Newer Summer Bedding

- Garlic chives
- Fennel
- Lavender
- Marjoram
- Mints but can spread
- Oregano
- Sage
- Thyme

- Bidens yellow,gold,red
- Orange, yellow red spots, pink
- Bacopa white small fls,big fls, purple and pink .