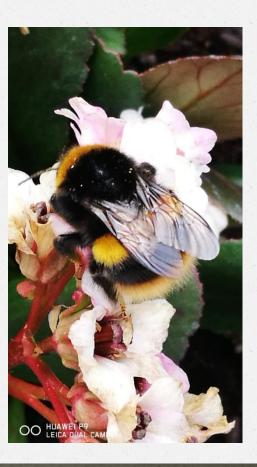

meria, Bergenia, Doronicu m, Mossy Saxifraga, Sempervivumm,
- Erysimum
- Muscari.

- Summer Herbaceous
- Nepeta, KnautiaCalamintha, Sages,
- Cirsium, Liatris purple,
- Helenium, Sedum Carl, Autumn Joy. Verbena , Dahlia single, Digitalis, Echinace a, Geranium Rozannne., Orion.
- Lavender





# Herbs are great pollinator plants Newer Summer Bedding

- Garlic chives
- Fennel
- Lavender
- Marjoram
- Mints but can spread
- Oregano
- Sage
- Thyme

- Bidens yellow,gold,red
- Orange, yellow red spots, pink
- Bacopa white small fls,big fls, purple and pink .





#### **Autumn Winter**

#### **Autumn**

- Rudbeckia
- Aster Asran ,Stardust LittleCarlow,
- Dahlia single,

#### Winter

- Autumn Crocus,Crocus, Eranthis
- Trachystemon
- Helleborus orientalis
- Cadelabra Primula

### **Pollinators**









### **Toyota Liffey Valley**





### Supervalu Dunboyne





# Pollinators Bidens and Bacopa Visit Stand L 8





### All that glitters is not Gold Some attract pollinators







#### 8

#### Pollinators.ie

- By the autumn the technical blog on Bidens and Bacopa will be updated with recommendations on the pollinating insects which visit these plants and the best colours for attracting Bumblebees, Hoverflies, Butterflys
- Peter Cuthbert BSc Agr ( Hort)