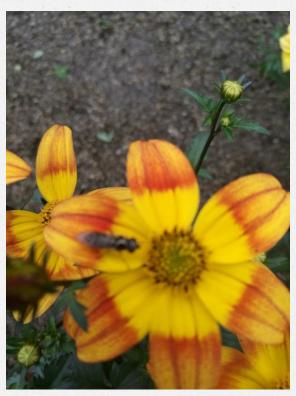

# Herbs are great pollinator plants Newer Summer Bedding

- Garlic chives
- Fennel
- Lavender
- Marjoram
- Mints but can spread
- Oregano
- Sage
- Thyme

- Bidens yellow,gold,red
- Orange, yellow red spots, pink
- Bacopa white small fls,big fls, purple and pink .

### All that glitters is not Gold Some attract pollinators