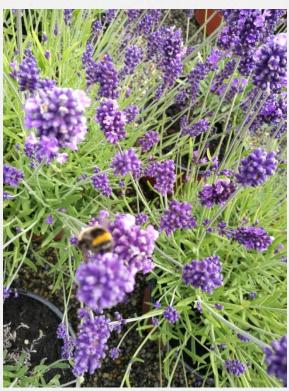

# Aster Asran October as groundcover Bidens as groundcover

#### **Autumn**

- Rudbeckia
- Aster Asran ,Stardust LittleCarlow,
- Dahlia single,