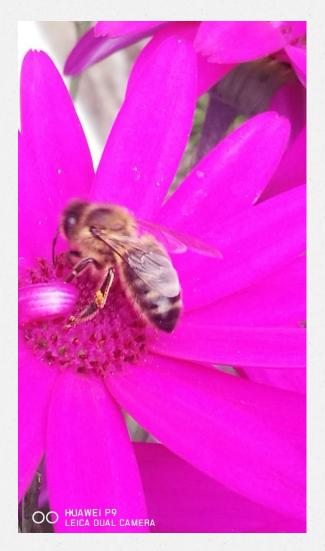

a, Bergenia, Doronicu m, Mossy Saxifraga, Sempervivumm,
- Erysimum
- Muscari.

- Summer Herbaceous
- Nepeta, KnautiaCalamintha, Sages,
- Cirsium, Liatris purple,
- Helenium, Sedum Carl, Autumn Joy. Verbena , Dahlia single, Digitalis, Echinace a, Geranium Rozannne., Orion.
- Lavender





# Herbs are great pollinator plants Newer Summer Bedding

- Garlic chives
- Fennel
- Lavender
- Marjoram
- Mints but can spread
- Oregano
- Sage
- Thyme

- Bidens yellow,gold,red
- Orange, yellow red spots, pink
- Bacopa white small fls,big fls, purple and pink .





#### **Autumn Winter**

#### **Autumn**

- Rudbeckia
- Aster Asran ,Stardust LittleCarlow,
- Dahlia single,

#### Winter

- Autumn Crocus,Crocus, Eranthis
- Trachystemon
- Helleborus orientalis
- Cadelabra Primula

### **Pollinators**









### **Toyota Liffey Valley**





### Supervalu Dunboyne





# Pollinators Bidens and Bacopa Visit Stand L 8





### All that glitters is not Gold Some attract pollinators







#### 8

#### Pollinators.ie

- By the autumn the technical blog on Bidens and Bacopa will be updated with recommendations on the pollinating insects which visit these plants and the best colours for attracting Bumblebees, Hoverflies, Butterflys
- Peter Cuthbert BSc Agr ( Hort)