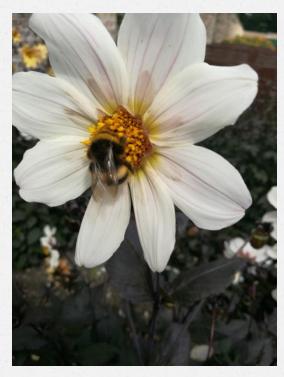

## My recommended list Colour and Insects

- Spring Herbaceous
- Armeria, Bergenia, Doronicu m, Mossy Saxifraga, Sempervivumm,
- Erysimum
- Muscari.

- Summer Herbaceous
- Nepeta, KnautiaCalamintha, Sages,
- Cirsium, Liatris purple,
- Helenium, Sedum Carl, Autumn Joy. Verbena , Dahlia single, Digitalis, Echinace a, Geranium Rozannne., Orion.
- Lavender

#### **Autumn**

- Rudbeckia
- Aster Asran ,Stardust LittleCarlow,
- Dahlia single,