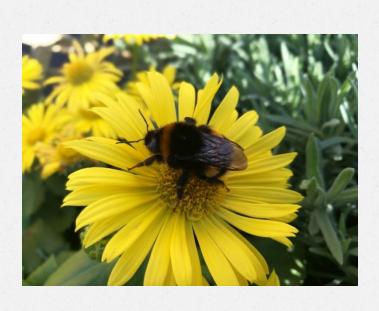

## My recommended list Colour and Insects

- Spring Herbaceous
- Armeria, Bergenia, Doronicu m, Mossy Saxifraga, Sempervivumm,
- Erysimum
- Muscari.

- Summer Herbaceous
- Nepeta, KnautiaCalamintha, Sages,
- Cirsium, Liatris purple,
- Helenium, Sedum Carl, Autumn Joy. Verbena , Dahlia single, Digitalis, Echinace a, Geranium Rozannne., Orion.
- Lavender

# Herbs are great pollinator plants Newer Summer Bedding

- Garlic chives
- Fennel
- Lavender
- Marjoram
- Mints but can spread
- Oregano
- Sage
- Thyme

- Bidens yellow,gold,red
- Orange, yellow red spots, pink
- Bacopa white small fls,big fls, purple and pink .