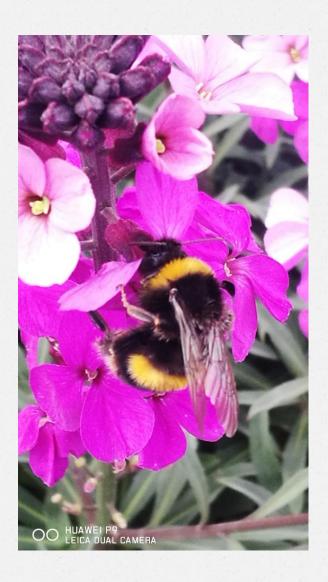

ria, Bergenia, Doronicu m, Mossy Saxifraga, Sempervivumm,
- Erysimum
- Muscari.

- Summer Herbaceous
- Nepeta, KnautiaCalamintha, Sages,
- Cirsium, Liatris purple,
- Helenium, Sedum Carl, Autumn Joy. Verbena , Dahlia single, Digitalis, Echinace a, Geranium Rozannne., Orion.
- Lavender





# Herbs are great pollinator plants Newer Summer Bedding

- Garlic chives
- Fennel
- Lavender
- Marjoram
- Mints but can spread
- Oregano
- Sage
- Thyme

- Bidens yellow,gold,red
- Orange, yellow red spots, pink
- Bacopa white small fls,big fls, purple and pink .





#### **Autumn Winter**

#### **Autumn**

- Rudbeckia
- Aster Asran ,Stardust LittleCarlow,
- Dahlia single,

#### Winter

- Autumn Crocus,Crocus, Eranthis
- Trachystemon
- Helleborus orientalis
- Cadelabra Primula

### **Pollinators**









### **Toyota Liffey Valley**





### Supervalu Dunboyne





# Pollinators Bidens and Bacopa Visit Stand L 8





### All that glitters is not Gold Some attract pollinators







#### 8

#### Pollinators.ie

- By the autumn the technical blog on Bidens and Bacopa will be updated with recommendations on the pollinating insects which visit these plants and the best colours for attracting Bumblebees, Hoverflies, Butterflys
- Peter Cuthbert BSc Agr ( Hort)