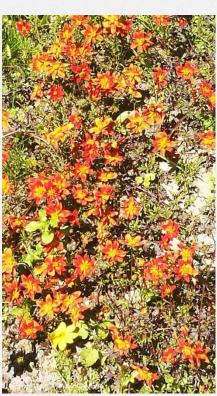

### Yellow or Red Sussex Prairie Farm, Kilkenny

# Aster Asran October as groundcover Bidens as groundcover