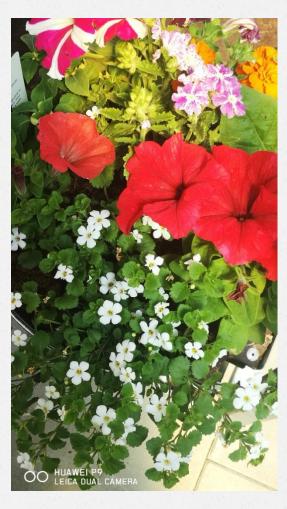

# Petunias, Begonias, Geraniums are traditional summer bedding add Bidens and Bacopa

## Popular plants sell themselves